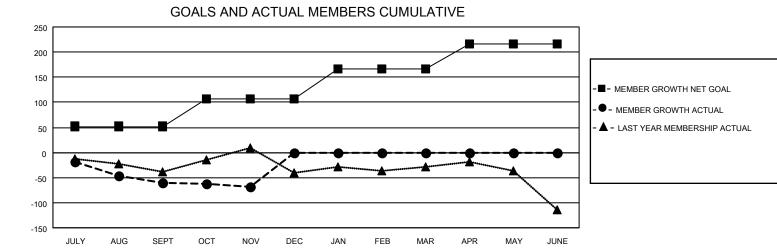

## GMT MONTHLY MEMBERSHIP PROGRESS REPORT Results as of: 11/30/2023

Multiple District 23

LOCATION: CONNECTICUT

GMT: OPEN

GMT CA 1

| Clubs<br>RESULTS FOR 2023-2024 |   |   |   | Members<br>RESULTS FOR 2023-2024 |    |    |     |  |  |
|--------------------------------|---|---|---|----------------------------------|----|----|-----|--|--|
|                                |   |   |   |                                  |    |    |     |  |  |
| JULY/AUG/SEPT                  | 0 | 0 | 2 | JULY/AUG/SEPT                    | 52 | 84 | 134 |  |  |
| OCT/NOV/DEC                    | 0 | 0 | 0 | OCT/NOV/DEC                      | 55 | 73 | 77  |  |  |
| JAN/FEB/MAR                    | 2 | 0 | 0 | JAN/FEB/MAR                      | 60 | 0  | 0   |  |  |
| APR/MAY/JUNE                   | 0 | 0 | 0 | APR/MAY/JUNE                     | 50 | 0  | 0   |  |  |

• - CURRENT YEAR ACTUAL NEW CLUBS

LAST YEAR ACTUAL NEW CLUBS

| DROPPED CLUBS: 2 |     | 66 CLUBS OF 158 ADDED 1 OR MORE | GENDER DISTRIBUTION        |                |     |
|------------------|-----|---------------------------------|----------------------------|----------------|-----|
|                  |     | NEW MEMBERS                     | MALE                       | 2,794 (61.49%) |     |
| DROPPED MEMBERS  |     |                                 | FEMALE                     | 1,750 (38.51%) |     |
|                  |     |                                 |                            |                |     |
| DECEASED         | 21  | CLICK HERE FOR CUMULATIVE       | TOTAL FAMILY UNIT MEMBERS  |                | 881 |
| CLUB CANCELLED 4 |     | MEMBERSHIP DATA                 |                            |                | 450 |
| OTHER            | 186 |                                 | FAMILY MEMBERS PAYING HALF |                | 459 |
| TOTAL            | 211 |                                 |                            |                |     |