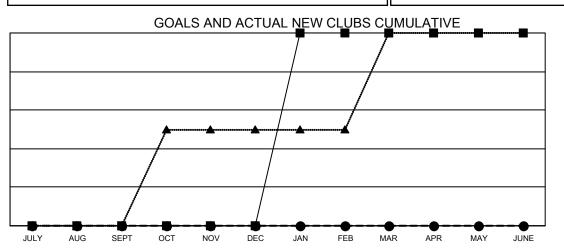

## GMT MONTHLY MEMBERSHIP PROGRESS REPORT Results as of: 11/30/2023

Multiple District 23

LOCATION: CONNECTICUT

GMT: OPEN

GMT CA 1

| Clubs<br>RESULTS FOR 2023-2024 |   |   |   | Members<br>RESULTS FOR 2023-2024 |    |    |     |  |  |
|--------------------------------|---|---|---|----------------------------------|----|----|-----|--|--|
|                                |   |   |   |                                  |    |    |     |  |  |
| JULY/AUG/SEPT                  | 0 | 0 | 2 | JULY/AUG/SEPT                    | 52 | 84 | 134 |  |  |
| OCT/NOV/DEC                    | 0 | 0 | 0 | OCT/NOV/DEC                      | 55 | 73 | 77  |  |  |
| JAN/FEB/MAR                    | 2 | 0 | 0 | JAN/FEB/MAR                      | 60 | 0  | 0   |  |  |
| APR/MAY/JUNE                   | 0 | 0 | 0 | APR/MAY/JUNE                     | 50 | 0  | 0   |  |  |

• - CURRENT YEAR ACTUAL NEW CLUBS

LAST YEAR ACTUAL NEW CLUBS

| DROPPED CLUBS: 2 |     | 66 CLUBS OF 158 ADDED 1 OR MORE | GENDER DISTRIBUTION        |                |     |
|------------------|-----|---------------------------------|----------------------------|----------------|-----|
|                  |     | NEW MEMBERS                     | MALE                       | 2,794 (61.49%) |     |
| DROPPED MEMBERS  |     |                                 | FEMALE                     | 1,750 (38.51%) |     |
|                  |     |                                 |                            |                |     |
| DECEASED         | 21  | CLICK HERE FOR CUMULATIVE       | TOTAL FAMILY UNIT MEMBERS  |                | 881 |
| CLUB CANCELLED 4 |     | MEMBERSHIP DATA                 |                            |                | 450 |
| OTHER            | 186 |                                 | FAMILY MEMBERS PAYING HALF |                | 459 |
| TOTAL            | 211 |                                 |                            |                |     |